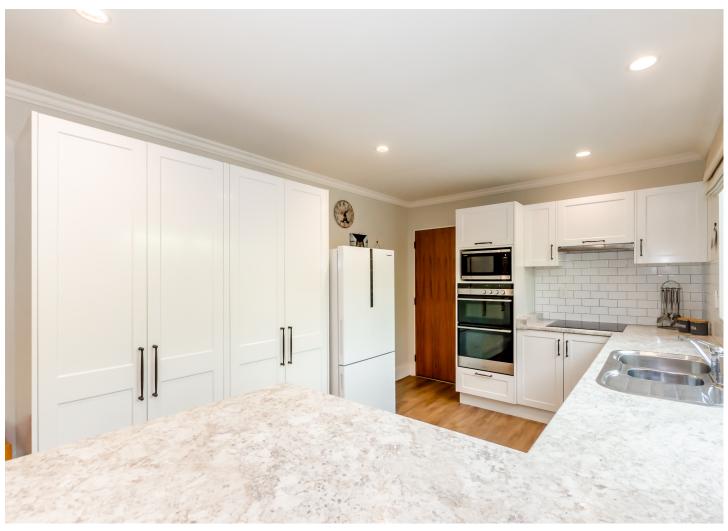

Set back from the road, the three bedrooms provide a serene retreat, perfect for relaxation after along day and the modern kitchen is equipped with top appliances, making cooking a breeze. The lounge and dining rooms are both open and light filled. Staying cozy in this home is made easy during the cooler months with the efficient and convenient gas central heating system.