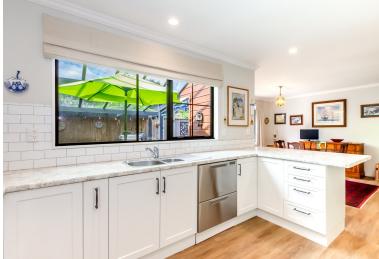

Set back from the road, the three bedrooms provide a serene retreat, perfect for relaxation after along day and the modern kitchen is equipped with top appliances, making cooking a breeze. The lounge and dining rooms are both open and light filled. Staying cozy in this home is made easy during the cooler months with the efficient and convenient gas central heating system.