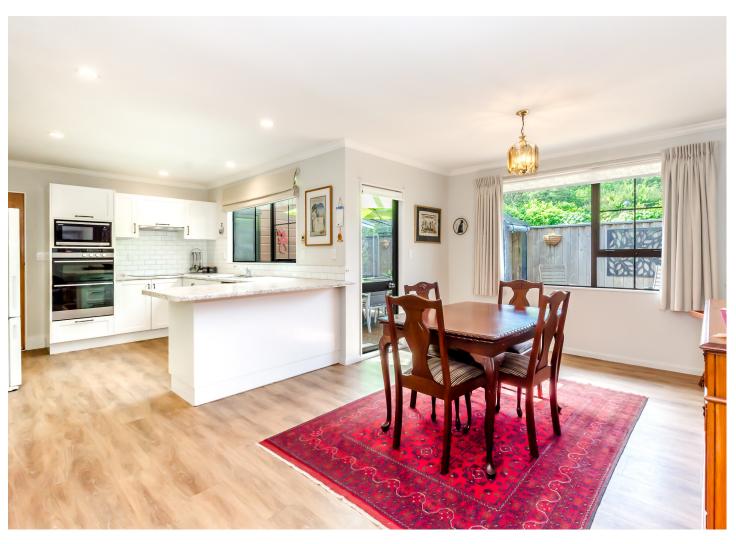

Set back from the road, the three bedrooms provide a serene retreat, perfect for relaxation after along day and the modern kitchen is equipped with top appliances, making cooking a breeze. The lounge and dining rooms are both open and light filled. Staying cozy in this home is made easy during the cooler months with the efficient and convenient gas central heating system.