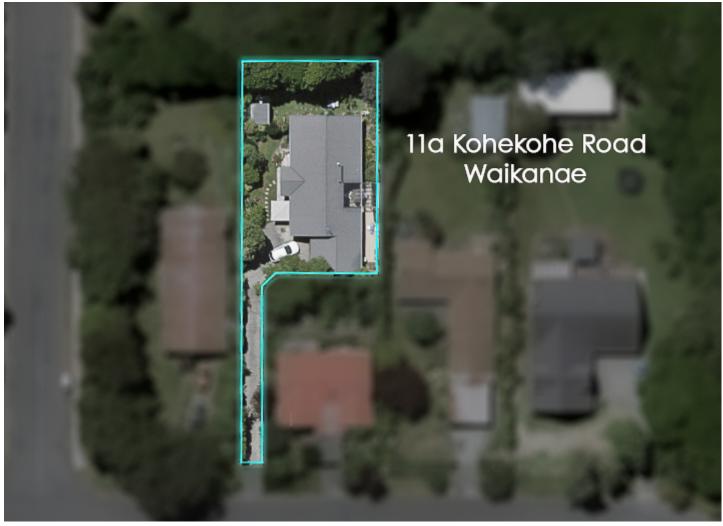

### 11A Kohekohe Road, Waikanae

3

1

2

2 👺

\*Rateable Value: \$890,000

\*Land Value: \$500,000

\*Land area: 724 sqm (more or less)